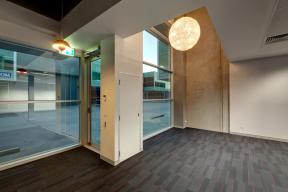

#### Fit-out include - Brand new, ready to occupy

- 1-off Contemporary concealed stylish kitchenette, & 1-off ZIP instant hot water unit. Own amenity
- Fast internet, cat 5e cabling to unit from MDF, gel filled. Fiber to MFD. Phone cat 3 copper 10 pair x 2 conduit for different providers
- Power point out lets provided throughout fit-out
- Data, Server rack, Quad port outlets provided throughout fit-out
- Contemporary shower and 2-off toilet facilities including disabled . Own amenity
- Commercial carpet
- Commercial blinds
- Lighting / office style / Pendents
- Parking allocated with private loading zone or extra parking. Free on street parking
- Ducted Heating and air conditioning provided by Daikin inverter | comfortable temperatures | Separate two units
- Full height commercial glazing, excellent natural light, comfortable outlook
- Separate metering, electrical & water
- Security alarm
- Security cameras, 24 hour on-site
- Security bollards, entry access & easy access after hours
- Security lighting to external areas, c-bus smart lighting control
- 3 phase power, individual metering, 63 amps
- Cafe on site with full cooking facilities & boardroom facilities
- CBD style office facilities & high ceilings | comfortable working environment