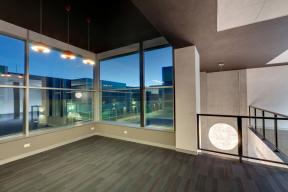

For Lease Area 210.3 sqm Fit-Out Style, Office 65 Tennant St, Fyshwick box business centre.com

- 01 Parking, allocated 4 including 1 at rear
- 02 Entry & Lobby
- 03 Large 6 meter high window
- 04 Office open style fit-out, Lighting, carpets, ceilings
- 05 Server, data throughout fit-out
- 06 Disable toilet

0412 066 911 | theboxoffice@xboxprojects.com

For Lease Area 210.3 sqm Fit-Out Style, Office 65 Tennant St, Fyshwick box business centre.com

- 07 Office open style fit-out, Lighting, carpets, ceilings, data and power
- 08 Toilet
- 09 Kitchenette, incl. ZIP instant hot water unit
- 10 Meeting room

#### Fit-out include - Brand new, ready to occupy

- 1-off Contemporary concealed stylish kitchenette, & 1-off ZIP instant hot water unit. Own amenity
- Fast internet, cat 5e cabling to unit from MDF, gel filled. Fiber to MFD. Phone cat 3 copper 10 pair x 2 conduit for different providers
- Power point out lets provided throughout fit-out
- Data, Server rack, Quad port outlets provided throughout fit-out
- Contemporary shower and 2-off toilet facilities including disabled . Own amenity
- Commercial carpet
- Commercial blinds
- Lighting / office style / Pendents
- Parking allocated with private loading zone or extra parking. Free on street parking
- Ducted Heating and air conditioning provided by Daikin inverter | comfortable temperatures | Separate two units
- Full height commercial glazing, excellent natural light, comfortable outlook
- Separate metering, electrical & water
- Security alarm
- Security cameras, 24 hour on-site
- Security bollards, entry access & easy access after hours
- Security lighting to external areas, c-bus smart lighting control
- 3 phase power, individual metering, 63 amps
- Cafe on site with full cooking facilities & boardroom facilities
- CBD style office facilities & high ceilings | comfortable working environment