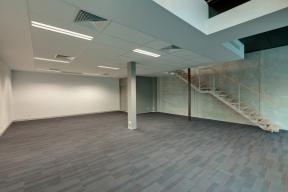

#### Fit-out include - Brand new, ready to occupy

- 1-off Contemporary concealed stylish kitchenette, & 1-off ZIP instant hot water unit. Own amenity
- Fast internet, cat 5e cabling to unit from MDF, gel filled. Fiber to MFD. Phone cat 3 copper 10 pair x 2 conduit for different providers
- Power point out lets provided throughout fit-out
- Data, Server rack, Quad port outlets provided throughout fit-out
- Contemporary shower and 2-off toilet facilities including disabled . Own amenity
- Commercial carpet
- Commercial blinds
- Lighting / office style / Pendents
- Parking allocated with private loading zone or extra parking. Free on street parking
- Ducted Heating and air conditioning provided by Daikin inverter | comfortable temperatures | Separate two units
- Full height commercial glazing, excellent natural light, comfortable outlook
- Separate metering, electrical & water
- Security alarm
- Security cameras, 24 hour on-site
- Security bollards, entry access & easy access after hours
- Security lighting to external areas, c-bus smart lighting control
- 3 phase power, individual metering, 63 amps
- Cafe on site with full cooking facilities & boardroom facilities
- CBD style office facilities & high ceilings | comfortable working environment

### Custom extra fit-out possible

- Data / Phone out lets , patch panels, separate cooling to server room
- Window furnishings
- Boardroom
- Meeting rooms
- Offices
- Security separate locks, alarm zones