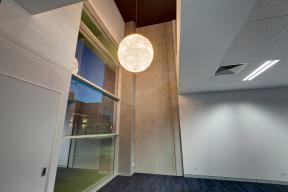

#### Fit-out include - Brand new, ready to occupy

- 1-off Contemporary concealed stylish kitchenette, & 1-off ZIP instant hot water unit. Own amenity
- Fast internet, cat 5e cabling to unit from MDF, gel filled. Fiber to MFD. Phone cat 3 copper 10 pair x 2 conduit for different providers
- Power point out lets provided throughout fit-out
- Data, Server rack, Quad port outlets provided throughout fit-out
- Contemporary shower and 2-off toilet facilities including disabled . Own amenity
- Commercial carpet
- Commercial blinds
- Lighting / office style / Pendents
- Parking allocated with private loading zone or extra parking. Free on street parking
- Ducted Heating and air conditioning provided by Daikin inverter | comfortable temperatures | Separate two units
- Full height commercial glazing, excellent natural light, comfortable outlook
- Separate metering, electrical & water
- Security alarm
- Security cameras, 24 hour on-site
- Security bollards, entry access & easy access after hours
- Security lighting to external areas, c-bus smart lighting control
- 3 phase power, individual metering, 63 amps
- Cafe on site with full cooking facilities & boardroom facilities
- CBD style office facilities & high ceilings | comfortable working environment