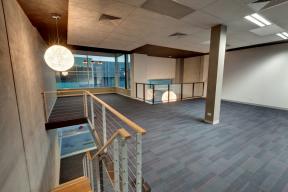

For Lease Area 210.3 sqm Fit-Out Style, Office 65 Tennant St, Fyshwick box business centre.com

- 01 Parking, allocated 4 including 1 at rear
- 02 Entry & Lobby
- 03 Large 6 meter high window
- 04 Office open style fit-out, Lighting, carpets, ceilings
- 05 Server, data throughout fit-out
- 06 Disable toilet

0412 066 911 | theboxoffice@xboxprojects.com

For Lease Area 210.3 sqm Fit-Out Style, Office 65 Tennant St, Fyshwick box business centre.com

- 07 Office open style fit-out, Lighting, carpets, ceilings, data and power
- 08 Toilet
- 09 Kitchenette, incl. ZIP instant hot water unit
- 10 Meeting room

#### Fit-out include - Brand new, ready to occupy

- 1-off Contemporary concealed stylish kitchenette, & 1-off ZIP instant hot water unit. Own amenity
- Fast internet, cat 5e cabling to unit from MDF, gel filled. Fiber to MFD. Phone cat 3 copper 10 pair x 2 conduit for different providers
- Power point out lets provided throughout fit-out
- Data, Server rack, Quad port outlets provided throughout fit-out
- Contemporary shower and 2-off toilet facilities including disabled . Own amenity
- Commercial carpet
- Commercial blinds
- Lighting / office style / Pendents
- Parking allocated with private loading zone or extra parking. Free on street parking
- Ducted Heating and air conditioning provided by Daikin inverter | comfortable temperatures | Separate two units
- Full height commercial glazing, excellent natural light, comfortable outlook
- Separate metering, electrical & water
- Security alarm
- Security cameras, 24 hour on-site
- Security bollards, entry access & easy access after hours
- Security lighting to external areas, c-bus smart lighting control
- 3 phase power, individual metering, 63 amps
- Cafe on site with full cooking facilities & boardroom facilities
- CBD style office facilities & high ceilings | comfortable working environment