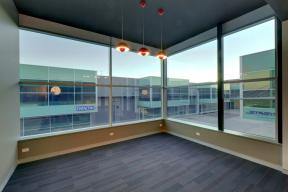

For Lease Area 210.3 sqm Fit-Out Style, Office 65 Tennant St, Fyshwick box business centre.com

- 01 Parking, allocated 4 including 1 at rear
- 02 Entry & Lobby
- 03 Large 6 meter high window
- 04 Office open style fit-out, Lighting, carpets, ceilings
- 05 Server, data throughout fit-out
- 06 Disable toilet

0412 066 911 | theboxoffice@xboxprojects.com

For Lease Area 210.3 sqm Fit-Out Style, Office 65 Tennant St, Fyshwick box business centre.com

- 07 Office open style fit-out, Lighting, carpets, ceilings, data and power
- 08 Toilet
- 09 Kitchenette, incl. ZIP instant hot water unit
- 10 Meeting room

#### Fit-out include - Brand new, ready to occupy

- 1-off Contemporary concealed stylish kitchenette, & 1-off ZIP instant hot water unit. Own amenity
- Fast internet, cat 5e cabling to unit from MDF, gel filled. Fiber to MFD. Phone cat 3 copper 10 pair x 2 conduit for different providers
- Power point out lets provided throughout fit-out
- Data, Server rack, Quad port outlets provided throughout fit-out
- Contemporary shower and 2-off toilet facilities including disabled . Own amenity
- Commercial carpet
- Commercial blinds
- Lighting / office style / Pendents
- Parking allocated with private loading zone or extra parking. Free on street parking
- Ducted Heating and air conditioning provided by Daikin inverter | comfortable temperatures | Separate two units
- Full height commercial glazing, excellent natural light, comfortable outlook
- Separate metering, electrical & water
- Security alarm
- Security cameras, 24 hour on-site
- Security bollards, entry access & easy access after hours
- Security lighting to external areas, c-bus smart lighting control
- 3 phase power, individual metering, 63 amps
- Cafe on site with full cooking facilities & boardroom facilities
- CBD style office facilities & high ceilings | comfortable working environment