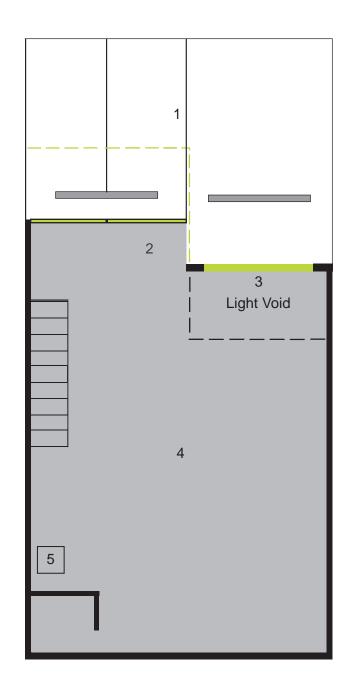

For Lease Area 210.3 sqm Fit-Out Style, Office 65 Tennant St, Fyshwick box business centre.com

- 01 Parking, allocated 4 including 1 at rear
- 02 Entry & Lobby
- 03 Large 6 meter high window
- 04 Office open style fit-out, Lighting, carpets, ceilings
- 05 Server, data throughout fit-out
- 06 Disable toilet