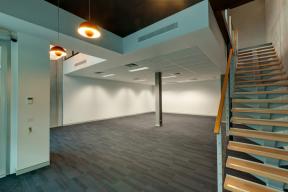

#### Fit-out include - Brand new, ready to occupy

- 1-off Contemporary concealed stylish kitchenette, & 1-off ZIP instant hot water unit. Own amenity
- Fast internet, cat 5e cabling to unit from MDF, gel filled. Fiber to MFD. Phone cat 3 copper 10 pair x 2 conduit for different providers
- Power point out lets provided throughout fit-out
- Data, Server rack, Quad port outlets provided throughout fit-out
- Contemporary shower and 2-off toilet facilities including disabled . Own amenity
- Commercial carpet
- Commercial blinds
- Lighting / office style / Pendents
- Parking allocated with private loading zone or extra parking. Free on street parking
- Ducted Heating and air conditioning provided by Daikin inverter | comfortable temperatures | Separate two units
- Full height commercial glazing, excellent natural light, comfortable outlook
- Separate metering, electrical & water
- Security alarm
- Security cameras, 24 hour on-site
- Security bollards, entry access & easy access after hours
- Security lighting to external areas, c-bus smart lighting control
- 3 phase power, individual metering, 63 amps
- Cafe on site with full cooking facilities & boardroom facilities
- CBD style office facilities & high ceilings | comfortable working environment

### Custom extra fit-out possible

- Data / Phone out lets , patch panels, separate cooling to server room
- Window furnishings
- Boardroom
- Meeting rooms
- Offices
- Security separate locks, alarm zones