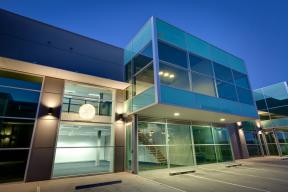

For Lease Area 210.3 sqm Fit-Out Style, Office 65 Tennant St, Fyshwick box business centre.com

- 01 Parking, allocated 4 including 1 at rear
- 02 Entry & Lobby
- 03 Large 6 meter high window
- 04 Office open style fit-out, Lighting, carpets, ceilings
- 05 Server, data throughout fit-out
- 06 Disable toilet

0412 066 911 | theboxoffice@xboxprojects.com

For Lease Area 210.3 sqm Fit-Out Style, Office 65 Tennant St, Fyshwick box business centre.com

- 07 Office open style fit-out, Lighting, carpets, ceilings, data and power
- 08 Toilet
- 09 Kitchenette, incl. ZIP instant hot water unit
- 10 Meeting room