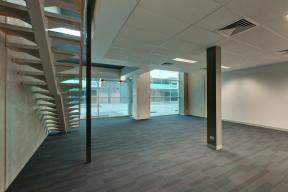

For Lease Area 210.3 sqm Fit-Out Style, Office 65 Tennant St, Fyshwick box business centre.com

- 01 Parking, allocated 4 including 1 at rear
- 02 Entry & Lobby
- 03 Large 6 meter high window
- 04 Office open style fit-out, Lighting, carpets, ceilings
- 05 Server, data throughout fit-out
- 06 Disable toilet

0412 066 911 | theboxoffice@xboxprojects.com

For Lease Area 210.3 sqm Fit-Out Style, Office 65 Tennant St, Fyshwick box business centre.com

- 07 Office open style fit-out, Lighting, carpets, ceilings, data and power
- 08 Toilet
- 09 Kitchenette, incl. ZIP instant hot water unit
- 10 Meeting room

#### Fit-out include - Brand new, ready to occupy

- 1-off Contemporary concealed stylish kitchenette, & 1-off ZIP instant hot water unit. Own amenity
- Fast internet, cat 5e cabling to unit from MDF, gel filled. Fiber to MFD. Phone cat 3 copper 10 pair x 2 conduit for different providers
- Power point out lets provided throughout fit-out
- Data, Server rack, Quad port outlets provided throughout fit-out
- Contemporary shower and 2-off toilet facilities including disabled . Own amenity
- Commercial carpet
- Commercial blinds
- Lighting / office style / Pendents
- Parking allocated with private loading zone or extra parking. Free on street parking
- Ducted Heating and air conditioning provided by Daikin inverter | comfortable temperatures | Separate two units
- Full height commercial glazing, excellent natural light, comfortable outlook
- Separate metering, electrical & water
- Security alarm
- Security cameras, 24 hour on-site
- Security bollards, entry access & easy access after hours
- Security lighting to external areas, c-bus smart lighting control
- 3 phase power, individual metering, 63 amps
- Cafe on site with full cooking facilities & boardroom facilities
- CBD style office facilities & high ceilings | comfortable working environment