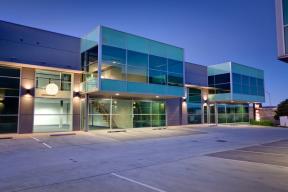

For Lease Area 210.3 sqm Fit-Out Style, Office 65 Tennant St, Fyshwick box business centre.com

- 01 Parking, allocated 4 including 1 at rear
- 02 Entry & Lobby
- 03 Large 6 meter high window
- 04 Office open style fit-out, Lighting, carpets, ceilings
- 05 Server, data throughout fit-out
- 06 Disable toilet

0412 066 911 | theboxoffice@xboxprojects.com

For Lease Area 210.3 sqm Fit-Out Style, Office 65 Tennant St, Fyshwick box business centre.com

- 07 Office open style fit-out, Lighting, carpets, ceilings, data and power
- 08 Toilet
- 09 Kitchenette, incl. ZIP instant hot water unit
- 10 Meeting room