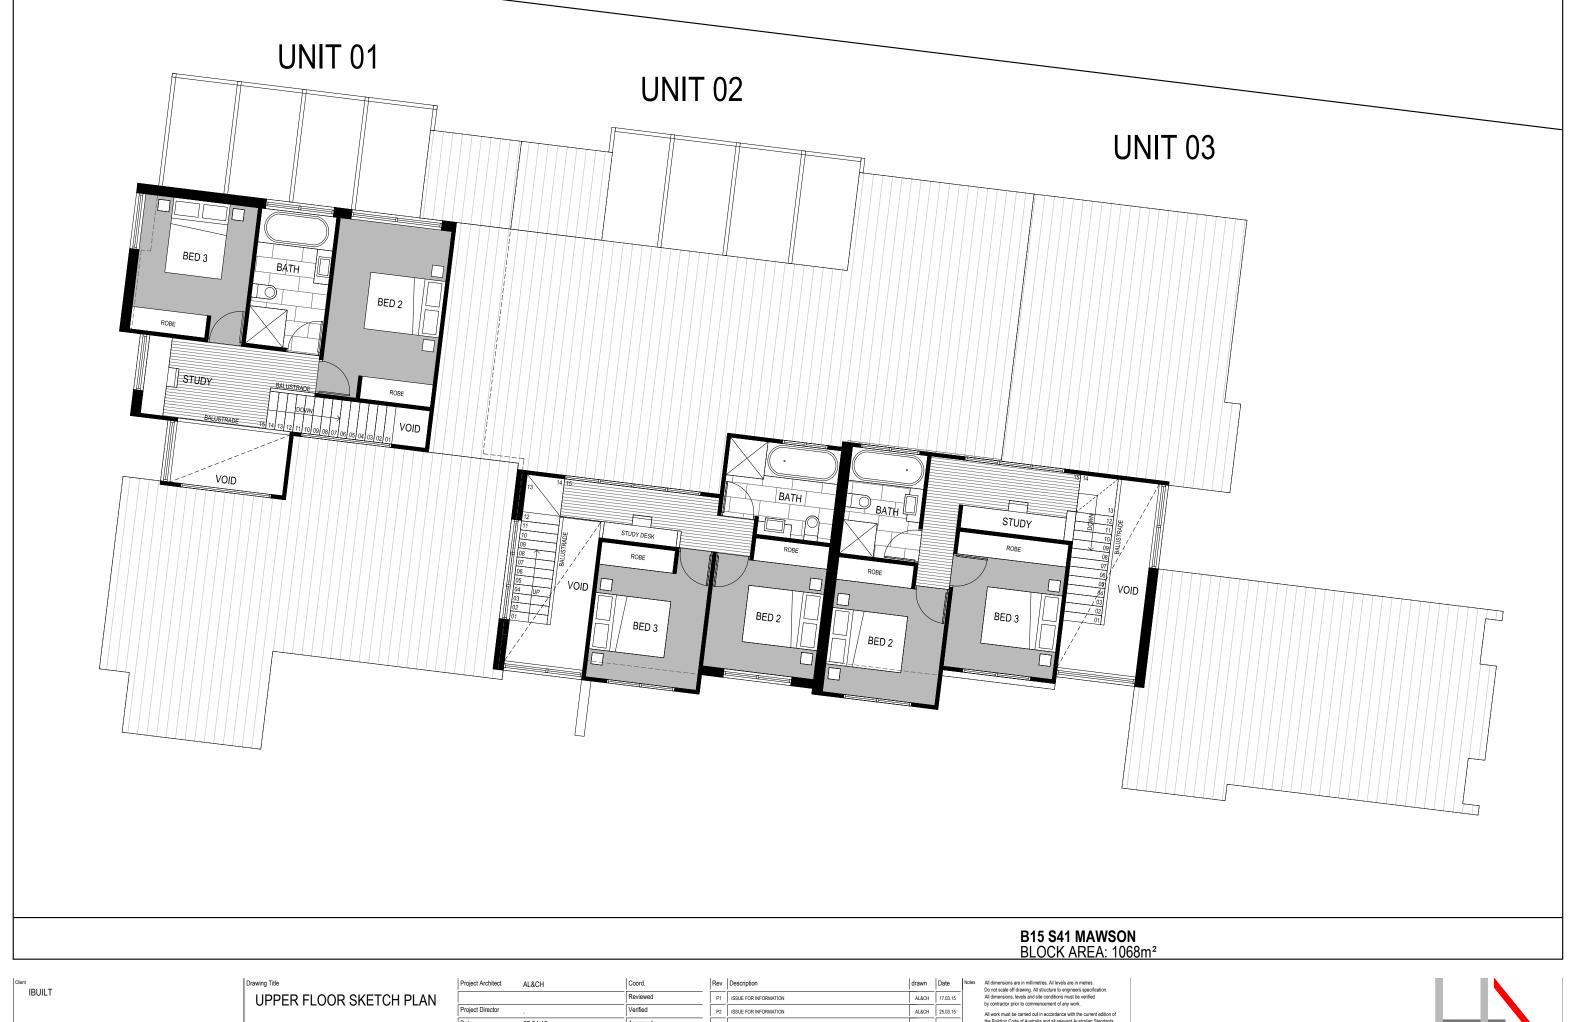

| Client                     | Drawing Title           | Project Architect AL&CH | Coord.    | Rev | Description           | drawn | Date     | Notes All dimensions are in millimetre Do not scale off drawing. All str |
|----------------------------|-------------------------|-------------------------|-----------|-----|-----------------------|-------|----------|--------------------------------------------------------------------------|
| IBUILT                     | UPPER FLOOR SKETCH PLAN |                         | Reviewed  | P1  | ISSUE FOR INFORMATION | AL&CH | 05.03.15 |                                                                          |
|                            |                         | Project Director .      | Verified  | P2  | ISSUE FOR INFORMATION | AL&CH | 17.03.15 |                                                                          |
|                            |                         | Date 07.04.15           | Approved  | P3  | ISSUE FOR INFORMATION | AL&CH | 25.03.15 | the Building Code of Australia                                           |
| Project                    |                         | Drawing Number Rev      | North     | P4  | ISSUE FOR INFORMATION | AL&CH | 07.04.15 | Copyright                                                                |
| BLOCK 15 SECTION 41 MAWSON |                         |                         |           |     |                       |       |          | Reproduction of this design and                                          |
|                            | Scale Drawn             | _ A002 P4               | .   ( " ) |     |                       |       |          | without prior written consent is                                         |
| Project No: 1507           | 1:150(A3) AL&CH         |                         |           |     |                       |       |          |                                                                          |