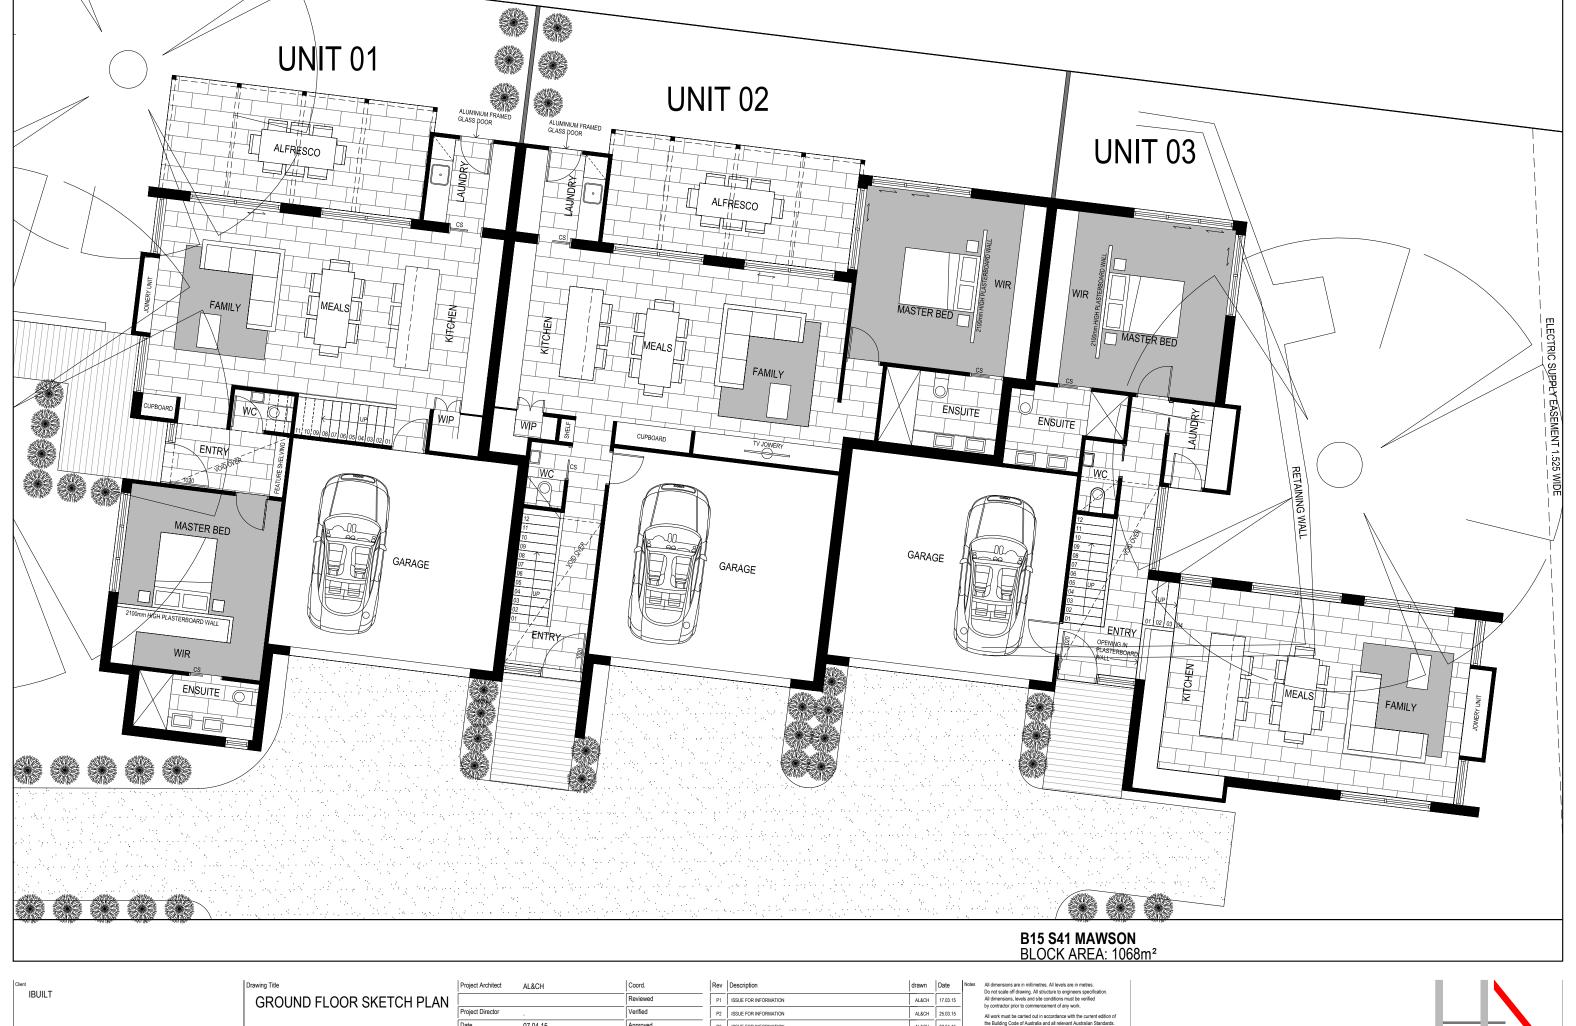

147 amy ackman street : forde act 2914 p: 02 6255 4454 e: cbh.architect@gmail.com

BLOCK 15 SECTION 41 MAWSON Project No: 1507

Drawn AL&CH

1:100(A3)

07.04.15 A101

|   | rev | Description           | urawii | Date     | 1.000 |
|---|-----|-----------------------|--------|----------|-------|
|   | P1  | ISSUE FOR INFORMATION | AL&CH  | 17.03.15 |       |
|   | P2  | ISSUE FOR INFORMATION | AL&CH  | 25.03.15 |       |
|   | P3  | ISSUE FOR INFORMATION | AL&CH  | 07.04.15 |       |
|   |     |                       |        |          | Cop   |
| ١ |     |                       |        |          |       |
| ) |     |                       |        |          |       |
|   |     |                       |        |          |       |

All work must be carried out in accordance with the current edition of the Building Code of Australia and all relevant Australian Standards.

heyward lance architecture

147 amy ackman street : forde act 2914 p: 02 6255 4454 e: cbh.architect@gmail.com