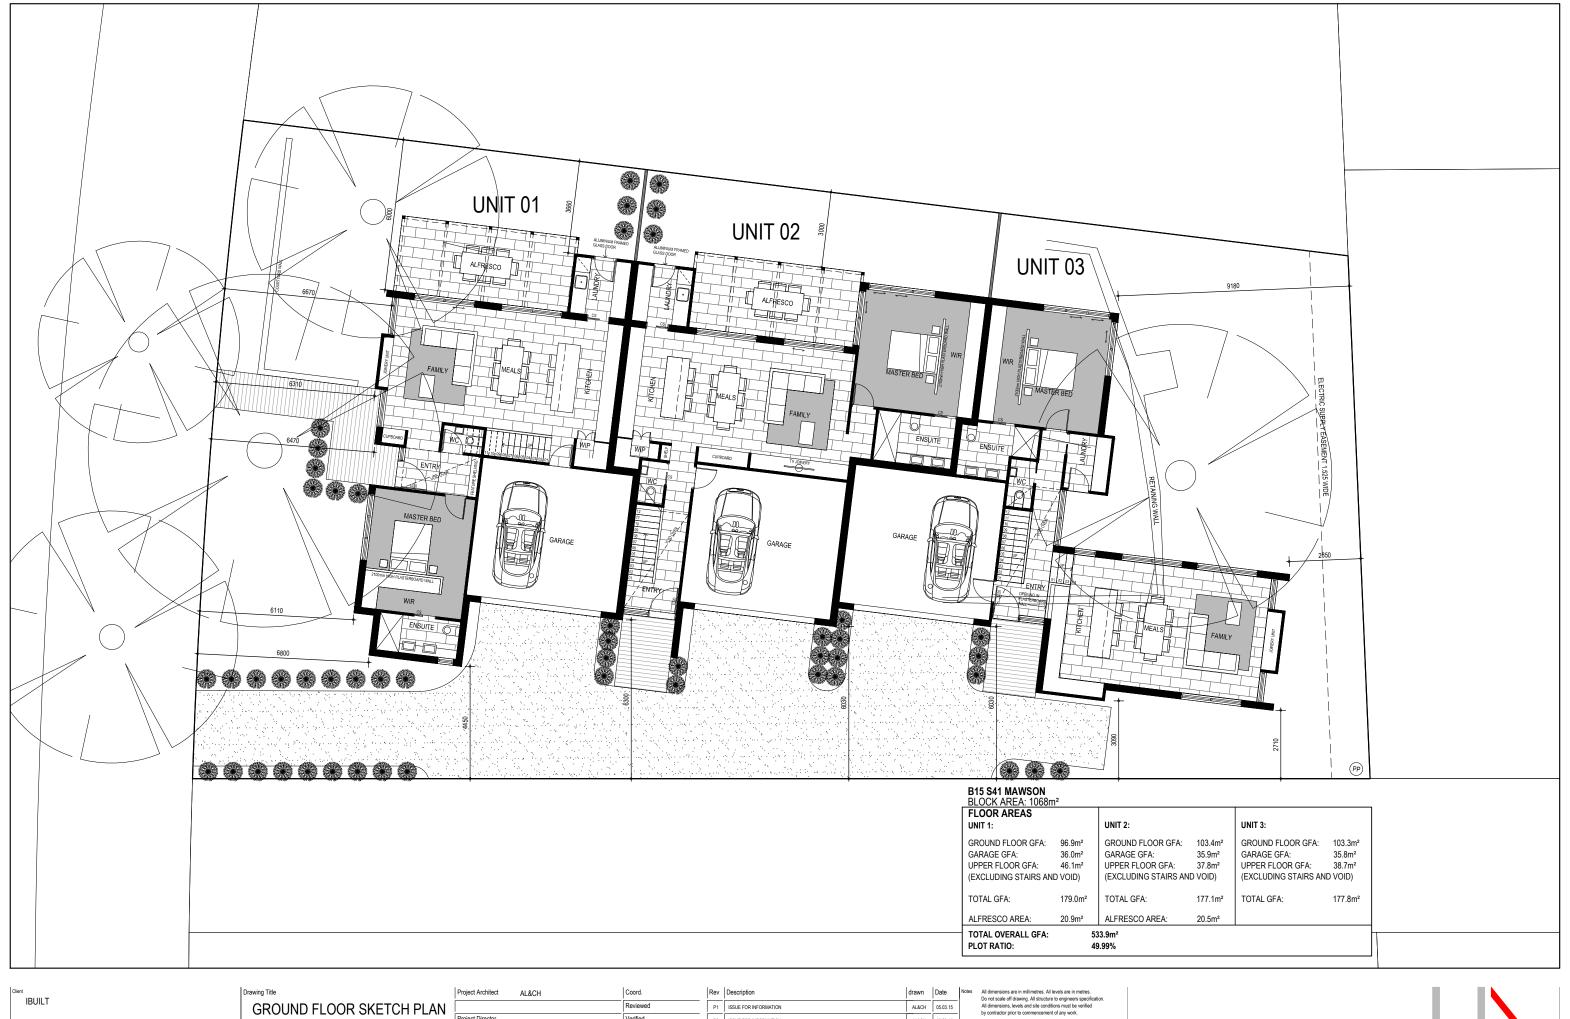

| IDIULT                             | Didwing ride       |                | 1 Tojout / trainteat | ALAC  |
|------------------------------------|--------------------|----------------|----------------------|-------|
| IBUILT                             | GROUND FLOOR SKETC |                |                      |       |
|                                    |                    | ,              | Project Director     |       |
|                                    |                    |                | Date                 | 07.04 |
| Project BLOCK 15 SECTION 41 MAWSON |                    |                | Drawing Number       |       |
| Project No: 1507                   | Scale<br>1:150(A3) | Drawn<br>AL&CH | A00                  | 01    |

|   | Project Architect | AL&CH    |     |  |
|---|-------------------|----------|-----|--|
| N |                   |          |     |  |
| • | Project Director  | •        |     |  |
|   | Date              | 07.04.15 |     |  |
|   | Drawing Number    |          | Rev |  |
|   |                   |          |     |  |
|   | │ ∧ ∧ ∩ ∩         | 11       | _   |  |

|   | Rev | Description           | drawn | Date     | Notes   |
|---|-----|-----------------------|-------|----------|---------|
|   | P1  | ISSUE FOR INFORMATION | AL&CH | 05.03.15 |         |
|   | P2  | ISSUE FOR INFORMATION | AL&CH | 17.03.15 |         |
|   | P3  | ISSUE FOR INFORMATION | AL&CH | 25.03.15 |         |
|   | P4  | ISSUE FOR INFORMATION | AL&CH | 07.04.15 | Copyrig |
|   |     |                       |       |          |         |
| ) |     |                       |       |          |         |
| / |     |                       |       |          |         |
|   |     |                       |       |          |         |