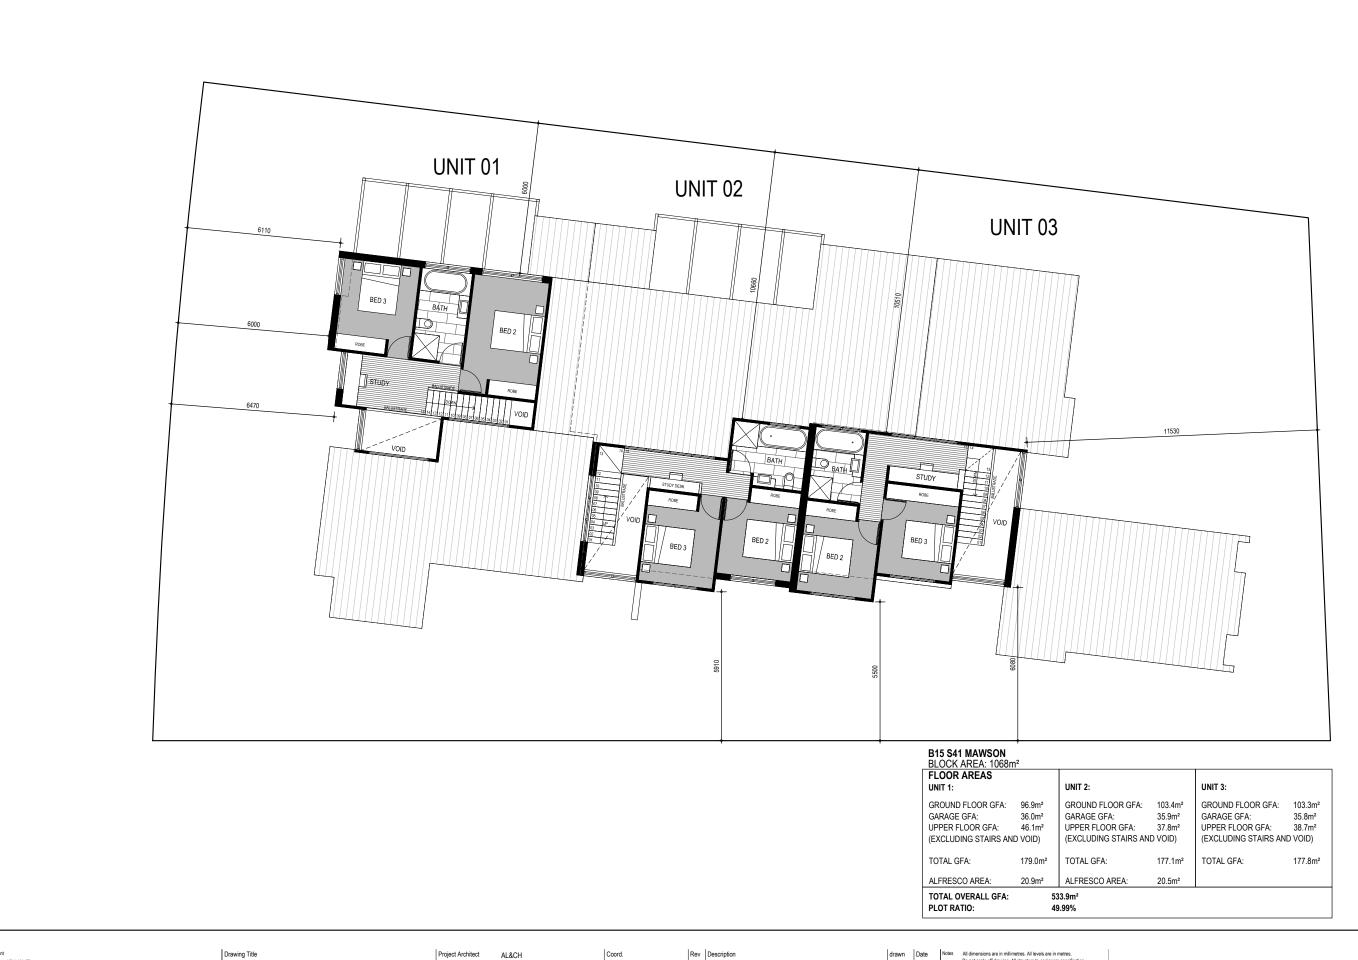

| Client                     | Drawing Title           | Project Architect AL&CH | Coord.    | Rev | Description           | drawn | Date     | Notes All dimensions are in millimetre Do not scale off drawing. All str |
|----------------------------|-------------------------|-------------------------|-----------|-----|-----------------------|-------|----------|--------------------------------------------------------------------------|
| IBUILT                     | UPPER FLOOR SKETCH PLAN |                         | Reviewed  | P1  | ISSUE FOR INFORMATION | AL&CH | 05.03.15 |                                                                          |
|                            |                         | Project Director .      | Verified  | P2  | ISSUE FOR INFORMATION | AL&CH | 17.03.15 |                                                                          |
|                            |                         | Date 07.04.15           | Approved  | P3  | ISSUE FOR INFORMATION | AL&CH | 25.03.15 | the Building Code of Australia                                           |
| Project                    |                         | Drawing Number Rev      | North     | P4  | ISSUE FOR INFORMATION | AL&CH | 07.04.15 | Copyright                                                                |
| BLOCK 15 SECTION 41 MAWSON |                         |                         |           |     |                       |       |          | Reproduction of this design and                                          |
|                            | Scale Drawn             | _ A002 P4               | .   ( " ) |     |                       |       |          | without prior written consent is                                         |
| Project No: 1507           | 1:150(A3) AL&CH         |                         |           |     |                       |       |          |                                                                          |

Notes All dimensions are in millimetres. All levels are in metres.

Do not scale off drawing. All structure to engineers specification.

All dimensions, levels and site conditions must be verified by contractor prior to commencement of any work.

All work must be carried out in accordance with the current edition of the Building Code of Australia and all relevant Australian Standards.

Copyright

Reproduction of this design and/or document in whole or in part without prior written consent is an infringement of copyright.

| Client                     | Drawing Title             | Project Architect AL&CH | Coord.   | Rev Description          | drawn | Date     | Notes All dimensions are in millimetres. All levels are in metres.  Do not scale off drawing, All structure to engineers specification. |
|----------------------------|---------------------------|-------------------------|----------|--------------------------|-------|----------|-----------------------------------------------------------------------------------------------------------------------------------------|
| IBUILT                     | UPPER FLOOR SKETCH PLAN   |                         | Reviewed | P1 ISSUE FOR INFORMATION | AL&CH | 17.03.15 | All dimensions, levels and site conditions must be verified by contractor prior to commencement of any work.                            |
|                            | OTT ETT EGGT GRETGITT ETT | Project Director .      | Verified | P2 ISSUE FOR INFORMATION | AL&CH | 25.03.15 | All work must be carried out in accordance with the current edition of                                                                  |
|                            |                           | Date 07.04.15           | Approved | P3 ISSUE FOR INFORMATION | AL&CH | 07.04.15 | the Building Code of Australia and all relevant Australian Standards.                                                                   |
| Project                    |                           | Drawing Number Rev      | North    |                          |       |          | Copyright                                                                                                                               |
| BLOCK 15 SECTION 41 MAWSON |                           |                         |          |                          |       |          | Reproduction of this design and/or document in whole or in part                                                                         |
|                            | Scale Drawn               | A102 P3                 |          |                          |       |          | without prior written consent is an infringement of copyright.                                                                          |
| Project No: 1507           | 1:100(A3) AL&CH           | 71102 13                |          |                          |       |          | 1                                                                                                                                       |