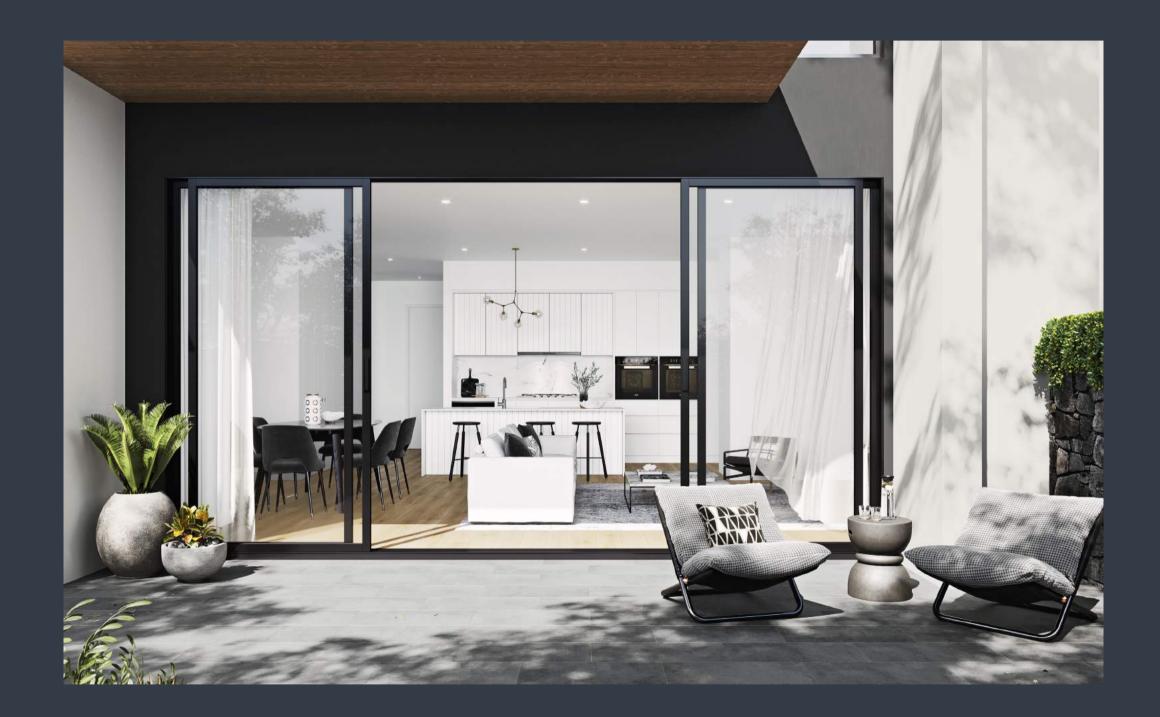

INCLUSIONS Infinite luxury

The best way to describe the interior of Sierra, is minimalist Hamptons. Everything has been thoughtfully chosen and considered to ensure relaxed comfort and distinctive elegance.

Three metre high ceilings, European oak floors and architectural voids create a light-filled, expansive living area. The feature staircase is a stunning focal point – but that's only if you can tear your eyes away from the magnificent views through the large floor to end additions are perfectly complemented by floor ceiling double-glazed windows.

The oversized kitchens epitomise impeccable attention to detail, with premium, custom-made twopack joinery, stone bench tops and waterfall island

benches. Miele appliances bring German precision to the equation and feature pendant lighting adds the final touch.