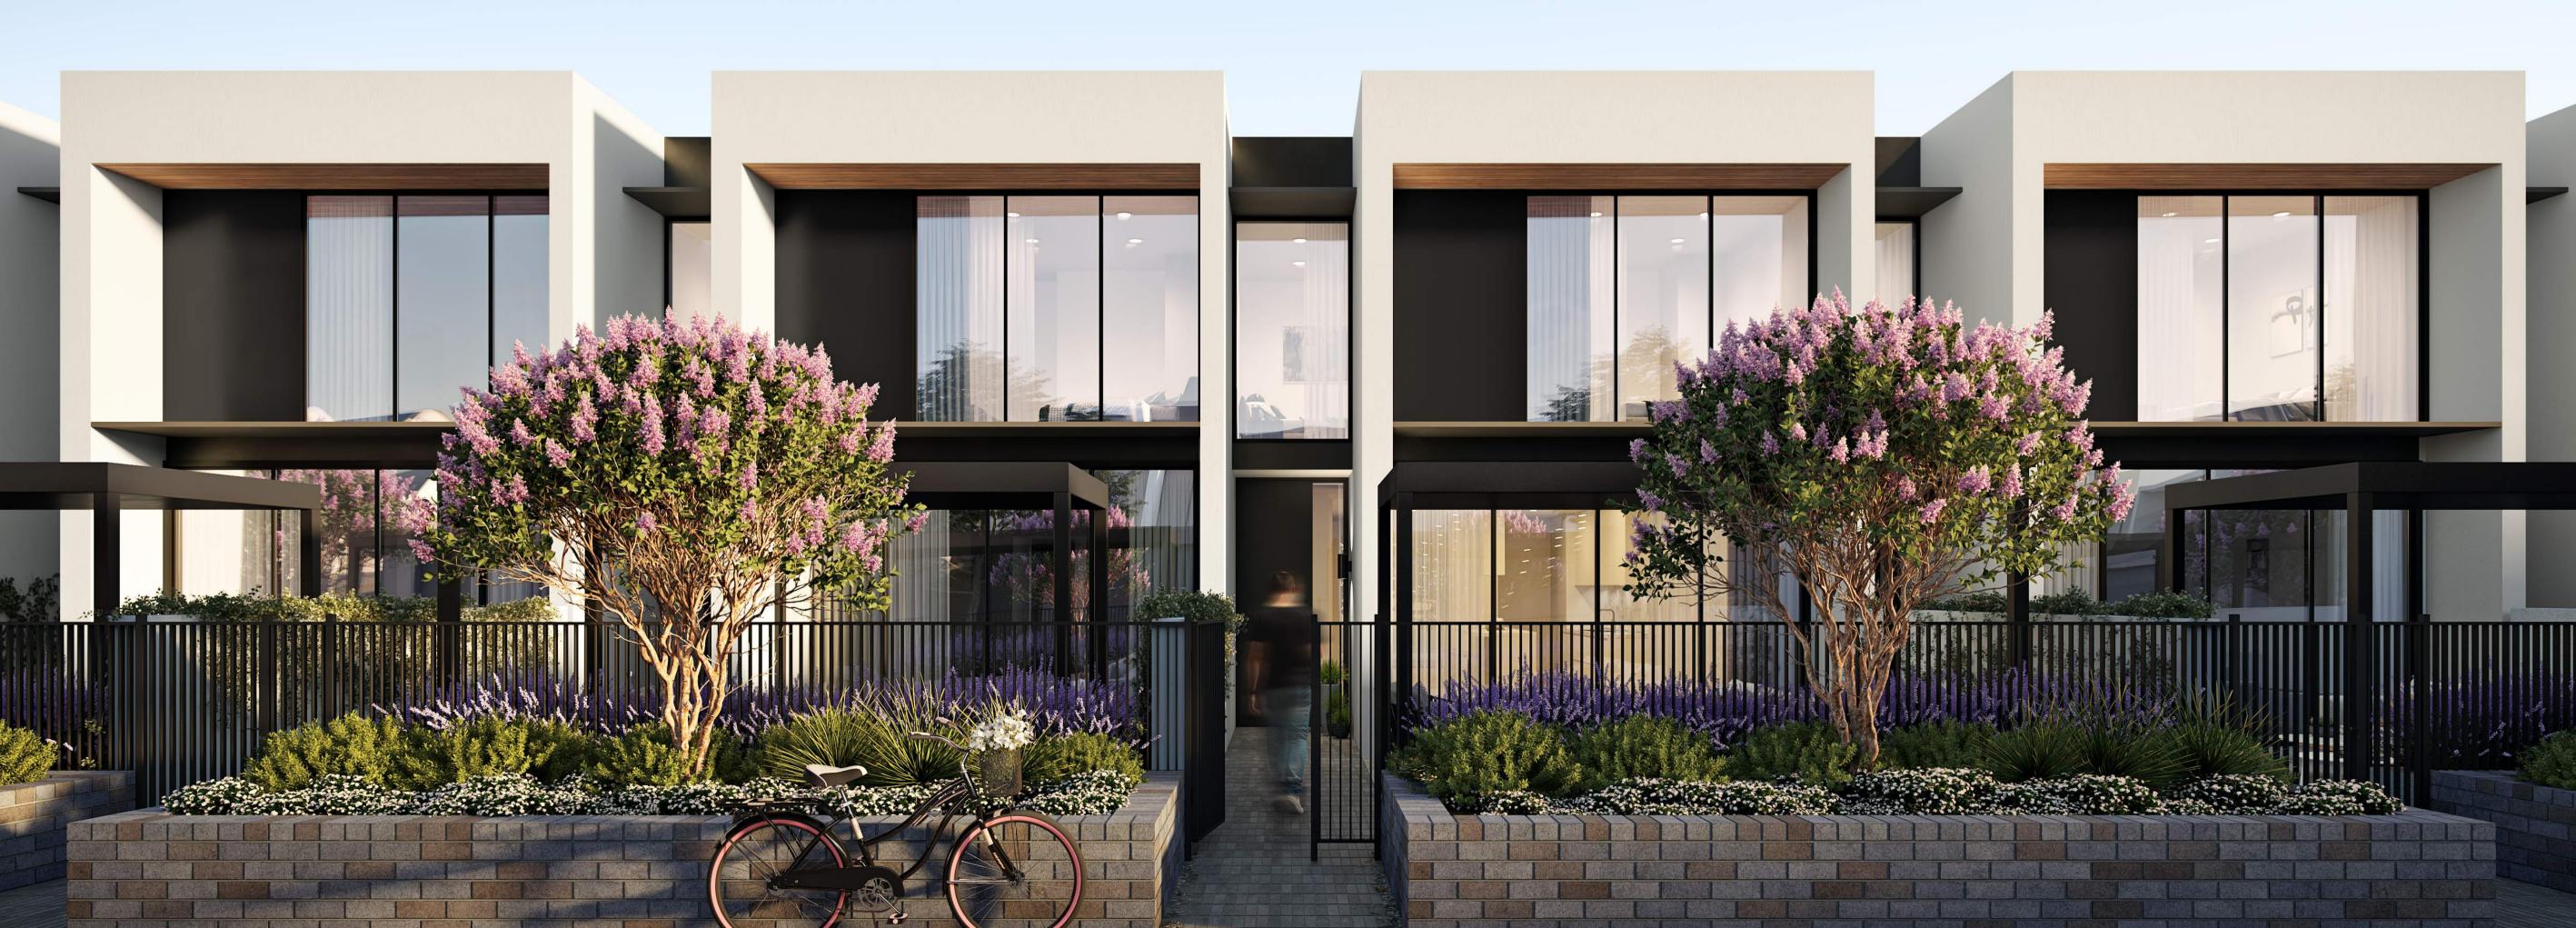

Sierra comprises 42 architecturally designed terraces – these two, three and four bedroom homes are all generously spacious with floor plans of up to 197m<sup>2</sup>.

The three different sections of the development have been thoughtfully designed to each have its own unique architecture and characteristics, clearly differentiating it from the cookie-cutter approach of other new developments in the capital. Cool tone white brick, timber highlights and a shadow line of dark brick all add to Sierra's striking, minimalist design.

It's sophisticated, it's spacious, it's central.

lt's Sierra.

LOCATION Infinite attraction

Perfectly positioned on the highest point of Narrabundah, Sierra enjoys a prime location with spectacular, panoramic views.