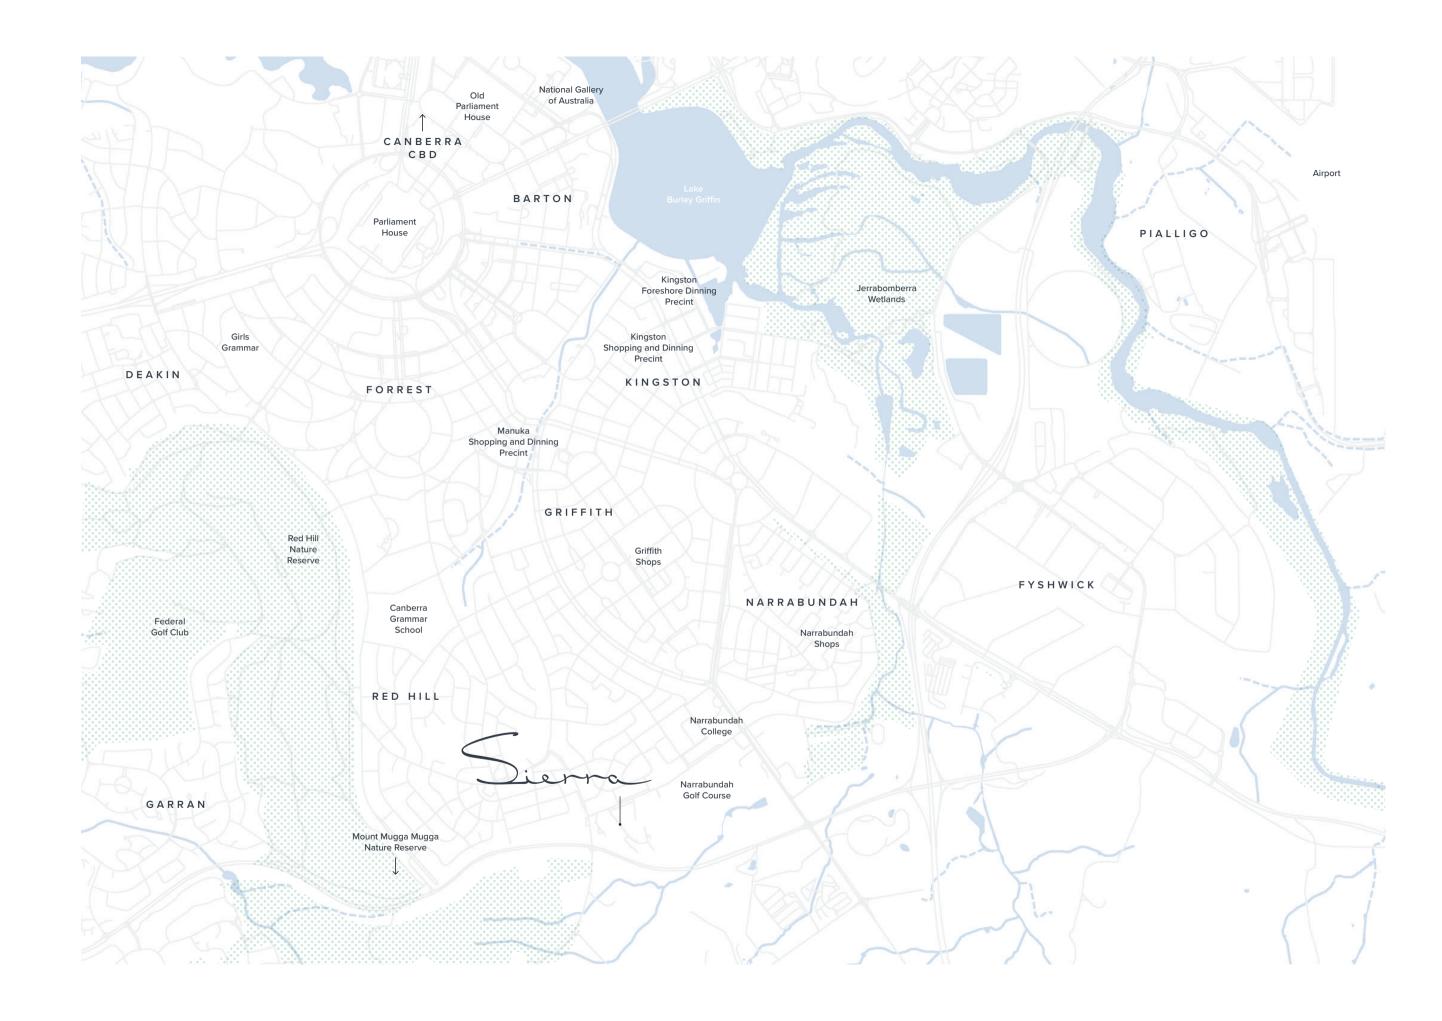

It's sophisticated, it's spacious, it's central.

lt's Sierra.

LOCATION Infinite attraction

Perfectly positioned on the highest point of Narrabundah, Sierra enjoys a prime location with spectacular, panoramic views.

Narrabundah is an established garden suburb in Canberra's esteemed Inner South. Being so close to the city, Lake Burley Griffin, the vibrant Manuka shops and the Kingston Foreshore, it's fast becoming one of the Capital's most desirable locations.

Here, you'll find numerous top schools, many open spaces, parks, playgrounds, bushland landscapes, and strong sense of community, making it easy to fall in love with this beautiful, leafy suburb.

We've handpicked the most illustrious partners to work together to ensure that Sierra is every bit as remarkable as the area that it's in. Visionaries and industry leaders in their respective fields, they're exactly the right connections for those in the inner circle.