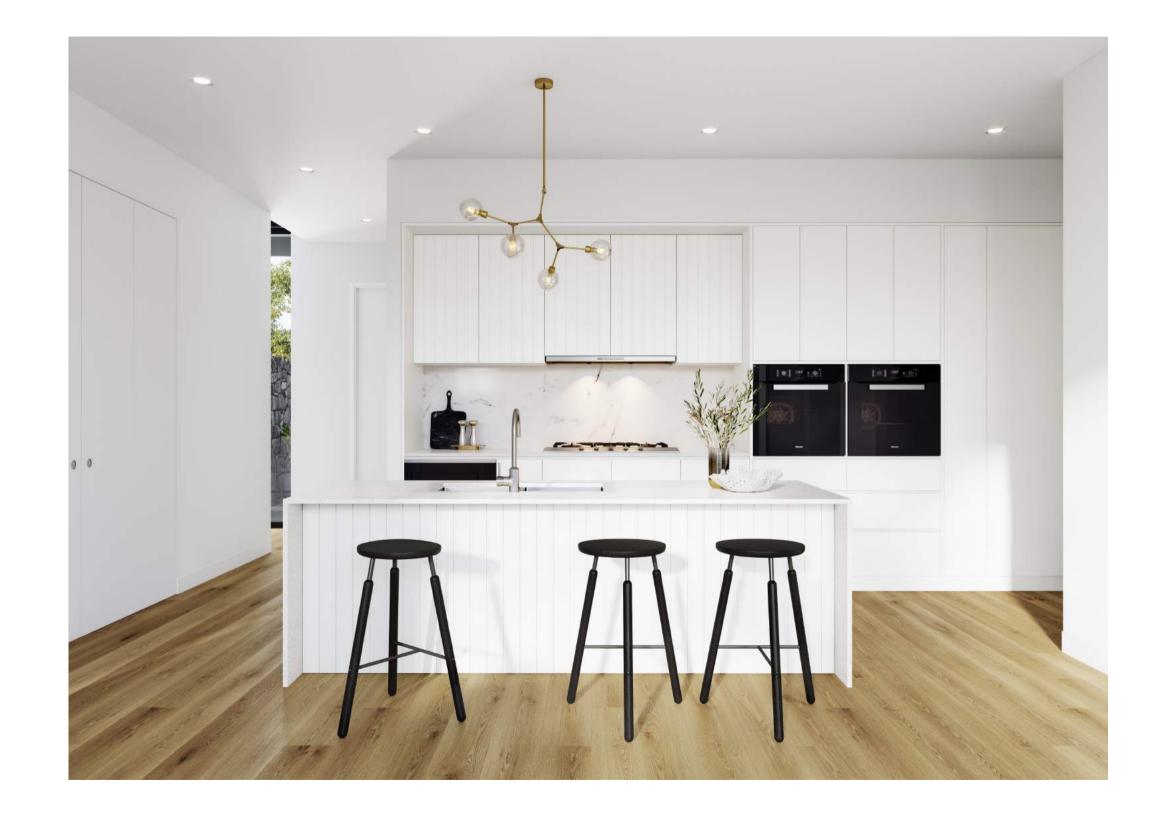

The oversized kitchens epitomise impeccable attention to detail, with premium, custom-made twopack joinery, stone bench tops and waterfall island

benches. Miele appliances bring German precision to the equation and feature pendant lighting adds the final touch.