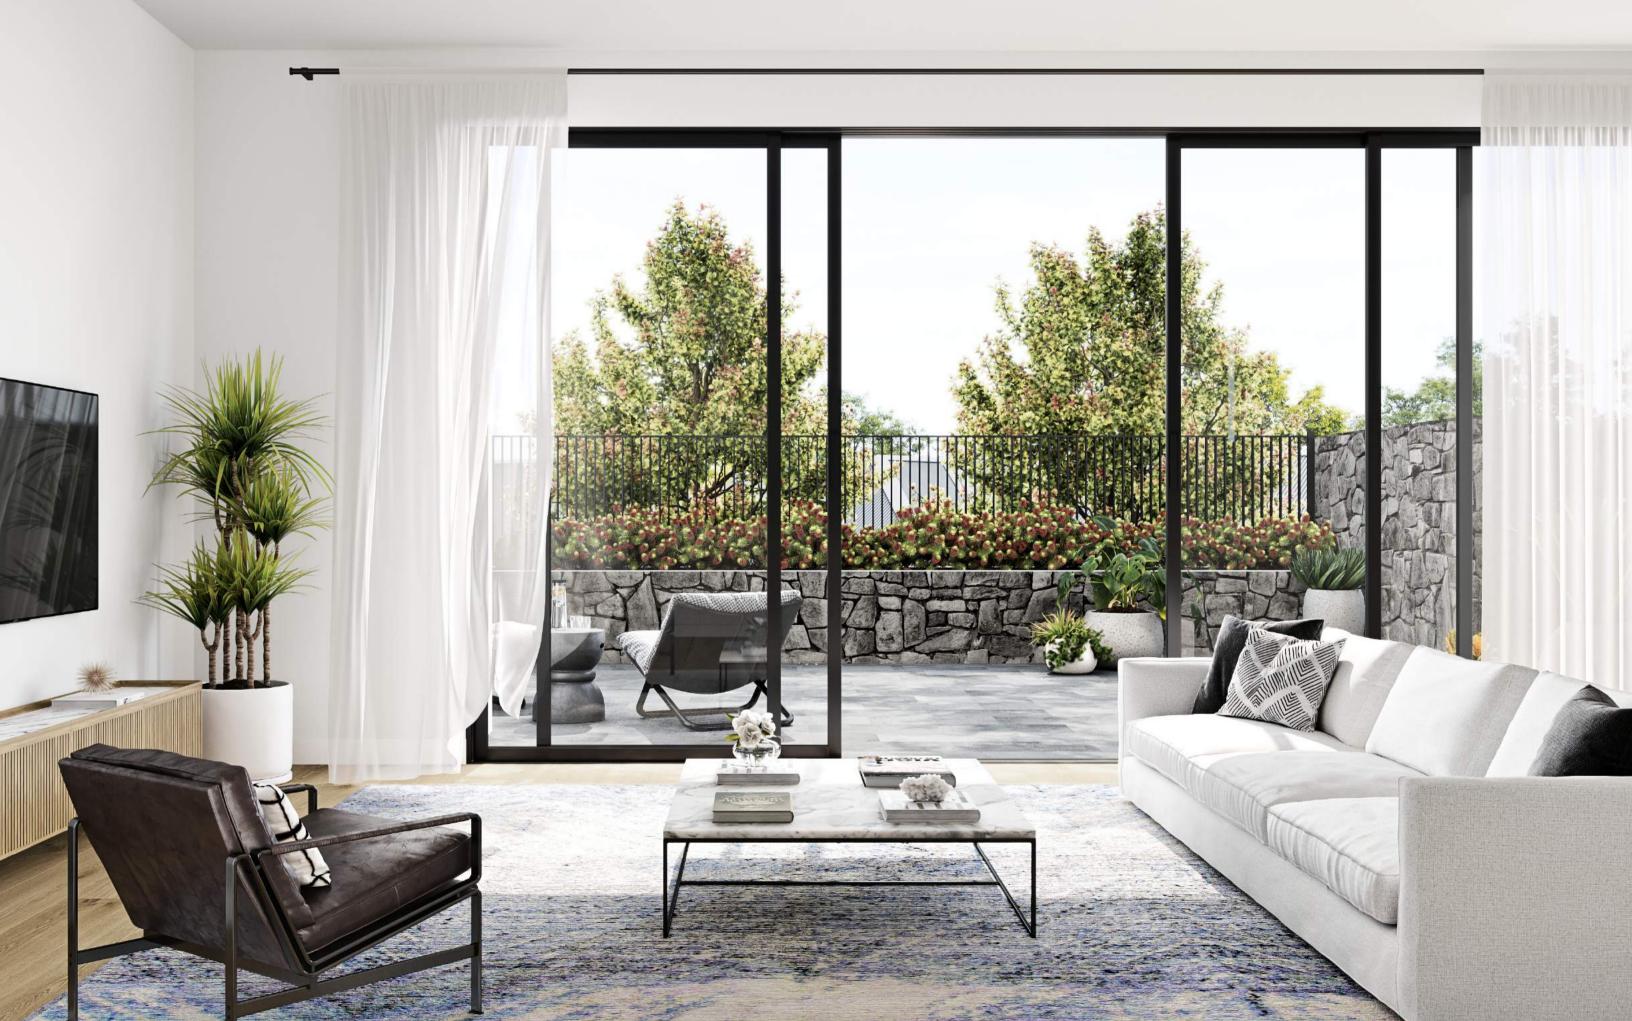

INCLUSIONS Infinite luxury

The best way to describe the interior of Sierra, is minimalist Hamptons. Everything has been thoughtfully chosen and considered to ensure relaxed comfort and distinctive elegance.

Three metre high ceilings, European oak floors and architectural voids create a light-filled, expansive living area. The feature staircase is a stunning focal point – but that's only if you can tear your eyes away from the magnificent views through the large floor to end additions are perfectly complemented by floor ceiling double-glazed windows.

The oversized kitchens epitomise impeccable attention to detail, with premium, custom-made twopack joinery, stone bench tops and waterfall island

benches. Miele appliances bring German precision to the equation and feature pendant lighting adds the final touch.