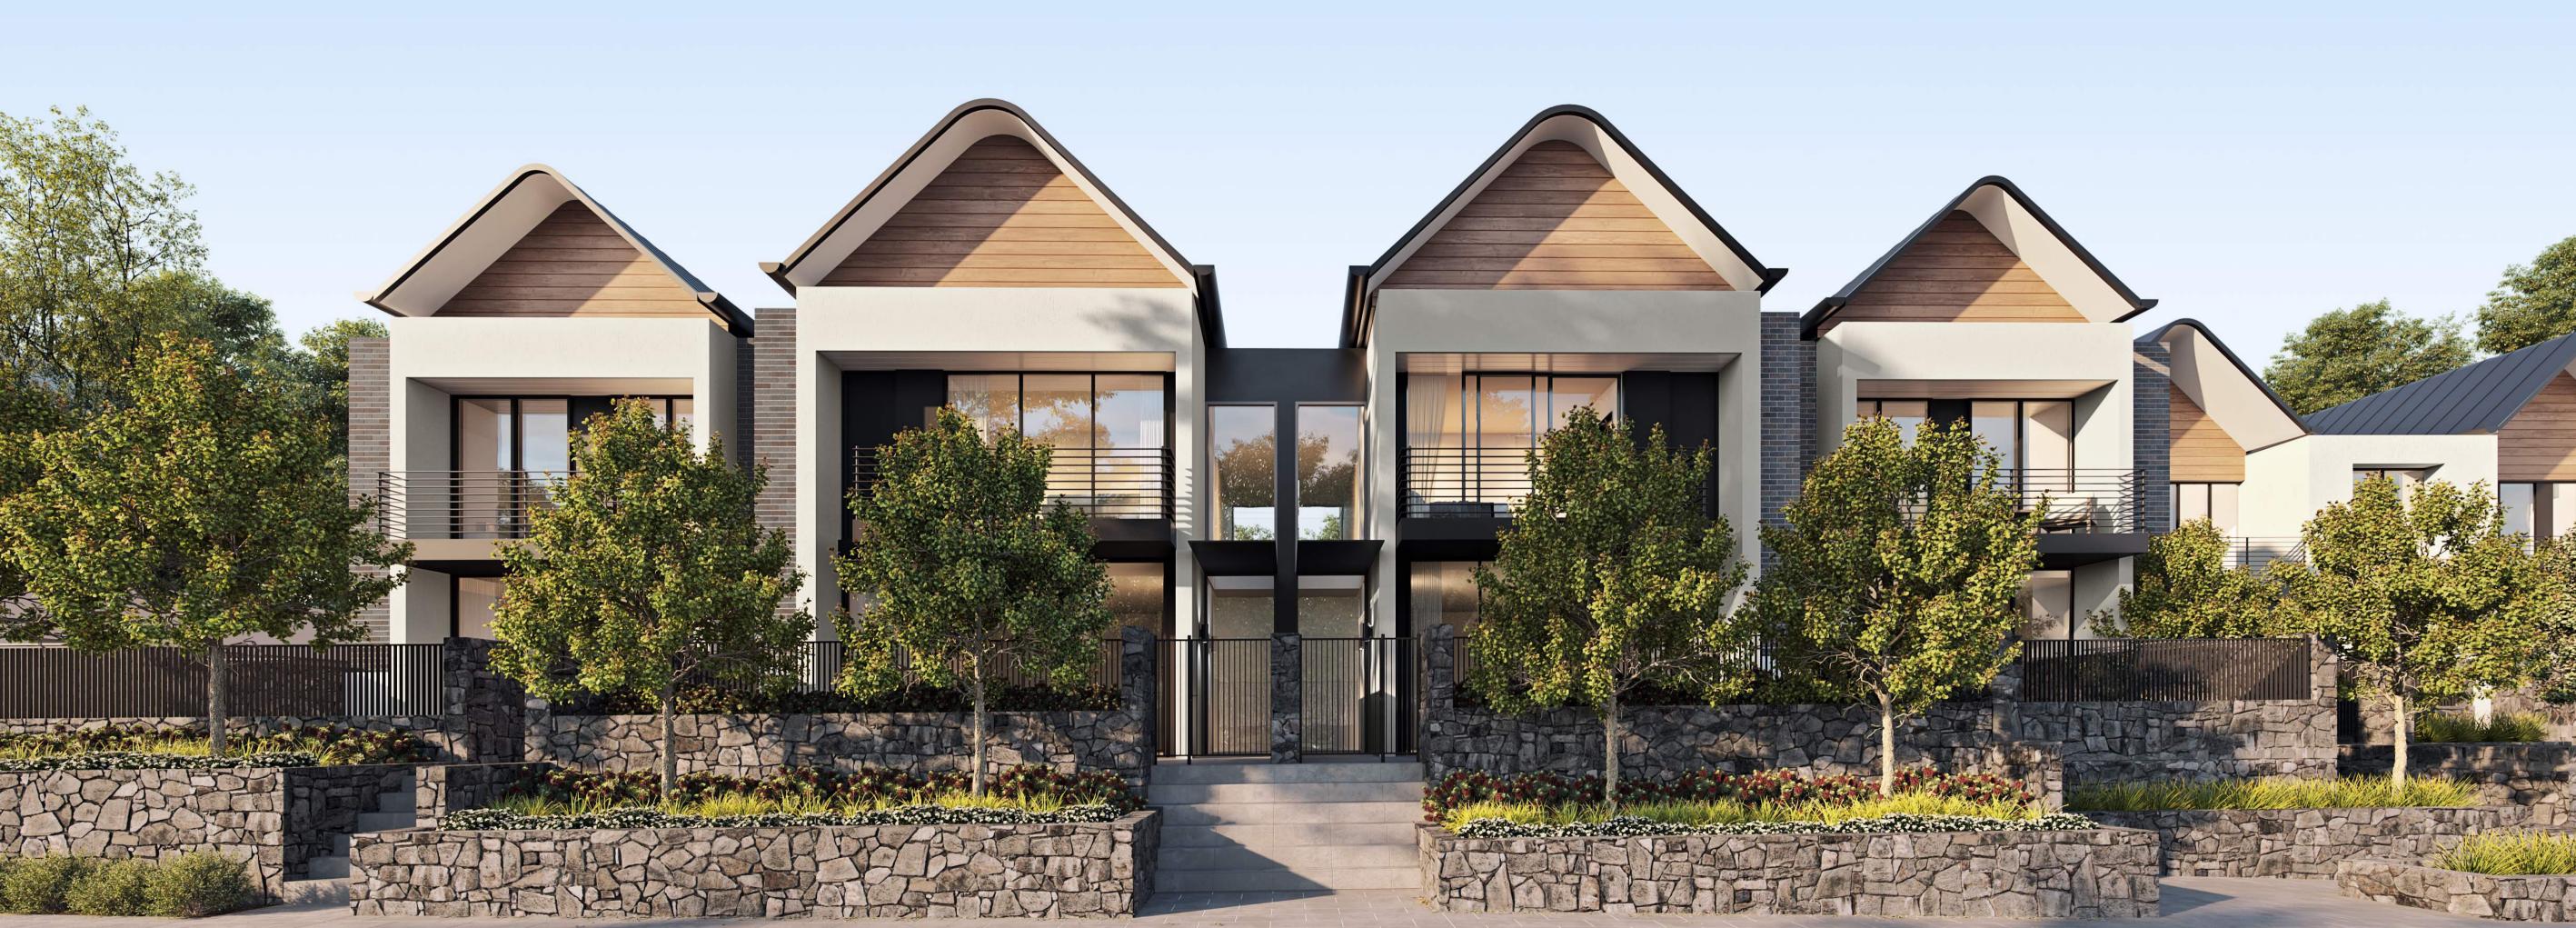

Sierra comprises 42 architecturally designed terraces – these two, three and four bedroom homes are all generously spacious with floor plans of up to 197m<sup>2</sup>.

The three different sections of the development have been thoughtfully designed to each have its own unique architecture and characteristics, clearly differentiating it from the cookie-cutter approach of other new developments in the capital. Cool tone white brick, timber highlights and a shadow line of dark brick all add to Sierra's striking, minimalist design.

Collins Caddaye Architects is a well-established Canberra firm. With a wide range of award-winning projects behind their name, they are renowned for their innovative and masterfully considered architectural design.