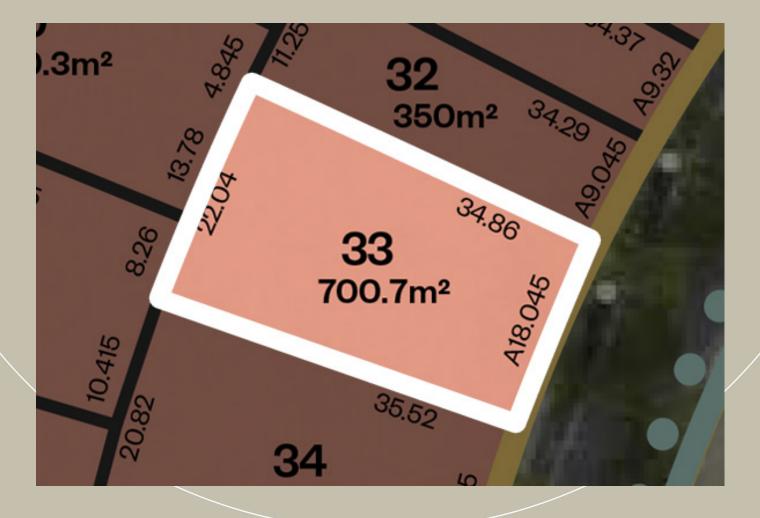

## Lot 33

| Land size | 700.7m <sup>2</sup> |
|-----------|---------------------|
| Frontage  | 18m                 |
| Depth     | 35.5m               |

Stage 1A

antony & edwards

This publication is for information purposes only and is intended to be general and indicative in nature. Maps and plans are not to scale and are supplied for the purpose of providing an impression of Blakelys Run and the approximate location of existing and proposed third party infrastructure, facilities, amenities, services and destinations, and is not intended to be used for any other purpose. Indications of location, distance or size are approximate and are for indicative purposes only. All distance and travel timeframe references are estimates only, and refer to approximate driving time based on information obtained from Google Maps at the time of publication. The Developer, in its absolute discretion, reserves the right to withdraw or alter any lot or stage layout at any time. Prospective purchasers should carefully review the contract of sale and obtain independent advice before proceeding.