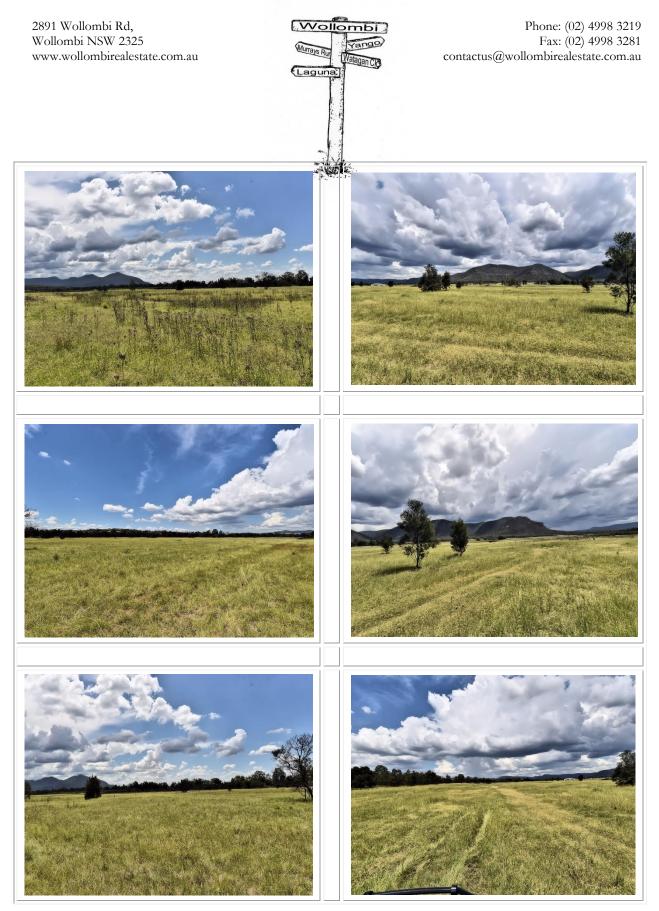

#### **Property Description & Information**

| and the second                                                                                                                                                                 |                                                                                                                                                                                                                                                                                                                                                                                                                                                                                                                                                                                                                                                                                                                                                                                                                                                                                                                                                                                                                                                                                                                                                                                                                                                                                                                                                                                  |                     |              |           |                          |           |  |
|----------------------------------------------------------------------------------------------------------------------------------------------------------------------------------------------------------------------------------------------------------------------------------|----------------------------------------------------------------------------------------------------------------------------------------------------------------------------------------------------------------------------------------------------------------------------------------------------------------------------------------------------------------------------------------------------------------------------------------------------------------------------------------------------------------------------------------------------------------------------------------------------------------------------------------------------------------------------------------------------------------------------------------------------------------------------------------------------------------------------------------------------------------------------------------------------------------------------------------------------------------------------------------------------------------------------------------------------------------------------------------------------------------------------------------------------------------------------------------------------------------------------------------------------------------------------------------------------------------------------------------------------------------------------------|---------------------|--------------|-----------|--------------------------|-----------|--|
| Property Address: Lot 30 Milbrodale Rd, Fordwich                                                                                                                                                                                                                                 |                                                                                                                                                                                                                                                                                                                                                                                                                                                                                                                                                                                                                                                                                                                                                                                                                                                                                                                                                                                                                                                                                                                                                                                                                                                                                                                                                                                  |                     |              |           | Lot/DP: <u>30/755229</u> |           |  |
| Price: <u>\$ 950,00</u>                                                                                                                                                                                                                                                          | 10 Map 8                                                                                                                                                                                                                                                                                                                                                                                                                                                                                                                                                                                                                                                                                                                                                                                                                                                                                                                                                                                                                                                                                                                                                                                                                                                                                                                                                                         | & Grid Reference:   | 3166796      | Zoning:   | RU4 PP St                | mall Lots |  |
| Lot Size: 16.41                                                                                                                                                                                                                                                                  | ha <b>100</b>                                                                                                                                                                                                                                                                                                                                                                                                                                                                                                                                                                                                                                                                                                                                                                                                                                                                                                                                                                                                                                                                                                                                                                                                                                                                                                                                                                    | % arable Rates: \$  | 5 TBA        | Approved  | dwelling:                | STA       |  |
| Aspect: Northe                                                                                                                                                                                                                                                                   | erly                                                                                                                                                                                                                                                                                                                                                                                                                                                                                                                                                                                                                                                                                                                                                                                                                                                                                                                                                                                                                                                                                                                                                                                                                                                                                                                                                                             | Access: 2WD         | Power:       | Available | Phone:                   | Available |  |
| Creek frontages & D                                                                                                                                                                                                                                                              | Dams etc.:                                                                                                                                                                                                                                                                                                                                                                                                                                                                                                                                                                                                                                                                                                                                                                                                                                                                                                                                                                                                                                                                                                                                                                                                                                                                                                                                                                       | Frontage to Wollomb | i Brook      |           | Internet:                | Available |  |
| Suitability for stock & approx. no.: 15 head                                                                                                                                                                                                                                     |                                                                                                                                                                                                                                                                                                                                                                                                                                                                                                                                                                                                                                                                                                                                                                                                                                                                                                                                                                                                                                                                                                                                                                                                                                                                                                                                                                                  |                     |              |           |                          |           |  |
| Special Selling Features: Views, arable agricultural land, creek frontage, bitumen road access                                                                                                                                                                                   |                                                                                                                                                                                                                                                                                                                                                                                                                                                                                                                                                                                                                                                                                                                                                                                                                                                                                                                                                                                                                                                                                                                                                                                                                                                                                                                                                                                  |                     |              |           |                          |           |  |
| <b>Special Conditions:</b> This private treaty/sale is being facilitated by Openn Offers (an online sales process). It can sell to any Qualified Buyer at any time. Register your interest at the Openn App/Website or contact the sales agent IMMEDIATELY to avoid missing out. |                                                                                                                                                                                                                                                                                                                                                                                                                                                                                                                                                                                                                                                                                                                                                                                                                                                                                                                                                                                                                                                                                                                                                                                                                                                                                                                                                                                  |                     |              |           |                          |           |  |
| Directions: 8.5km north west of Broke                                                                                                                                                                                                                                            |                                                                                                                                                                                                                                                                                                                                                                                                                                                                                                                                                                                                                                                                                                                                                                                                                                                                                                                                                                                                                                                                                                                                                                                                                                                                                                                                                                                  |                     |              |           |                          |           |  |
| Improvements:                                                                                                                                                                                                                                                                    | Vacant land, Development opportunities for short term accommodation and rural buildings,<br>Access to PID pipeline. Current planning regulations prevent the construction of a (single)<br>residence on the property. 95% of the property falls within the 1 in 100 year flood level.                                                                                                                                                                                                                                                                                                                                                                                                                                                                                                                                                                                                                                                                                                                                                                                                                                                                                                                                                                                                                                                                                            |                     |              |           |                          |           |  |
| Description:                                                                                                                                                                                                                                                                     | <u>"Opportunitie</u>                                                                                                                                                                                                                                                                                                                                                                                                                                                                                                                                                                                                                                                                                                                                                                                                                                                                                                                                                                                                                                                                                                                                                                                                                                                                                                                                                             | s by the Wollombi B | <u>cook"</u> |           |                          |           |  |
|                                                                                                                                                                                                                                                                                  | A prime 16ha (approx. 40 acres) of fertile agricultural land with frontage to the Wollombi<br>Brook is now available for your consideration in the ever popular Broke/Fordwich region of<br>the Lower Hunter Valley. Only 8.5 km from the historically significant village of Broke with<br>direct access from Milbrodale Rd this versatile property nestles beautifully into surrounding<br>vineyard and livestock ventures whilst being framed by magnificent views of escarpment<br>borders of the Yengo National Park to the south and south-west. This productive patch of<br>ground provides opportunities for a wide range of agricultural/horticultural endeavours with<br>the added security of access to the Broke Fordwich PID (Private Irrigation District) pipeline.<br>With all the natural and structural advantages associated with this property it is ideally suited<br>to anybody remotely interested in horticultural, agricultural and livestock activities with the<br>added bonus of potential tourist development to supplement your lifestyle dream.<br>Current planning regulations (Singleton Local Environmental Plan 2013) permit (subject to<br>council approval) the development of multiple short term accommodation facilities on the<br>property as well as rural buildings but prevent the construction of a single residence on the<br>land. |                     |              |           |                          |           |  |