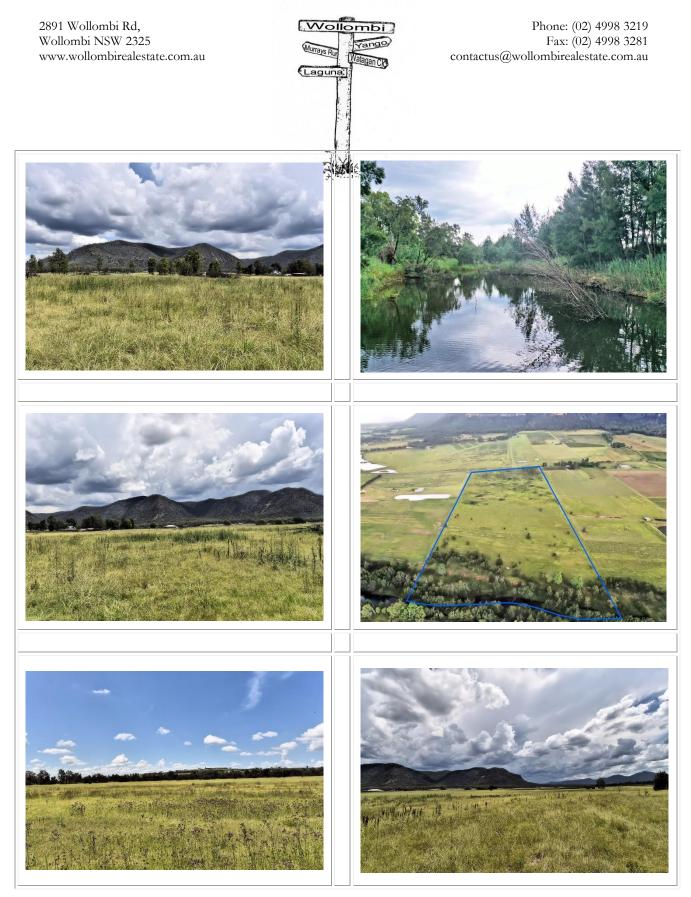

#### **Property Description & Information**

| and the second                                                                                                                                                                 |                                                                                                                                                                                                                                                                                                                                                                                                                                                                                                                                                                                                                                                                                                                                                                                                                                                                                                                                                                                                                                                                                                                                                                                                                                                                                                                                                                                  |                     |              |           |                          |           |  |
|----------------------------------------------------------------------------------------------------------------------------------------------------------------------------------------------------------------------------------------------------------------------------------|----------------------------------------------------------------------------------------------------------------------------------------------------------------------------------------------------------------------------------------------------------------------------------------------------------------------------------------------------------------------------------------------------------------------------------------------------------------------------------------------------------------------------------------------------------------------------------------------------------------------------------------------------------------------------------------------------------------------------------------------------------------------------------------------------------------------------------------------------------------------------------------------------------------------------------------------------------------------------------------------------------------------------------------------------------------------------------------------------------------------------------------------------------------------------------------------------------------------------------------------------------------------------------------------------------------------------------------------------------------------------------|---------------------|--------------|-----------|--------------------------|-----------|--|
| Property Address: Lot 30 Milbrodale Rd, Fordwich                                                                                                                                                                                                                                 |                                                                                                                                                                                                                                                                                                                                                                                                                                                                                                                                                                                                                                                                                                                                                                                                                                                                                                                                                                                                                                                                                                                                                                                                                                                                                                                                                                                  |                     |              |           | Lot/DP: <u>30/755229</u> |           |  |
| Price: <u>\$ 950,00</u>                                                                                                                                                                                                                                                          | 10 Map 8                                                                                                                                                                                                                                                                                                                                                                                                                                                                                                                                                                                                                                                                                                                                                                                                                                                                                                                                                                                                                                                                                                                                                                                                                                                                                                                                                                         | & Grid Reference:   | 3166796      | Zoning:   | RU4 PP St                | mall Lots |  |
| Lot Size: 16.41                                                                                                                                                                                                                                                                  | ha <b>100</b>                                                                                                                                                                                                                                                                                                                                                                                                                                                                                                                                                                                                                                                                                                                                                                                                                                                                                                                                                                                                                                                                                                                                                                                                                                                                                                                                                                    | % arable Rates: \$  | 5 TBA        | Approved  | dwelling:                | STA       |  |
| Aspect: Northe                                                                                                                                                                                                                                                                   | erly                                                                                                                                                                                                                                                                                                                                                                                                                                                                                                                                                                                                                                                                                                                                                                                                                                                                                                                                                                                                                                                                                                                                                                                                                                                                                                                                                                             | Access: 2WD         | Power:       | Available | Phone:                   | Available |  |
| Creek frontages & D                                                                                                                                                                                                                                                              | Dams etc.:                                                                                                                                                                                                                                                                                                                                                                                                                                                                                                                                                                                                                                                                                                                                                                                                                                                                                                                                                                                                                                                                                                                                                                                                                                                                                                                                                                       | Frontage to Wollomb | i Brook      |           | Internet:                | Available |  |
| Suitability for stock & approx. no.: 15 head                                                                                                                                                                                                                                     |                                                                                                                                                                                                                                                                                                                                                                                                                                                                                                                                                                                                                                                                                                                                                                                                                                                                                                                                                                                                                                                                                                                                                                                                                                                                                                                                                                                  |                     |              |           |                          |           |  |
| Special Selling Features: Views, arable agricultural land, creek frontage, bitumen road access                                                                                                                                                                                   |                                                                                                                                                                                                                                                                                                                                                                                                                                                                                                                                                                                                                                                                                                                                                                                                                                                                                                                                                                                                                                                                                                                                                                                                                                                                                                                                                                                  |                     |              |           |                          |           |  |
| <b>Special Conditions:</b> This private treaty/sale is being facilitated by Openn Offers (an online sales process). It can sell to any Qualified Buyer at any time. Register your interest at the Openn App/Website or contact the sales agent IMMEDIATELY to avoid missing out. |                                                                                                                                                                                                                                                                                                                                                                                                                                                                                                                                                                                                                                                                                                                                                                                                                                                                                                                                                                                                                                                                                                                                                                                                                                                                                                                                                                                  |                     |              |           |                          |           |  |
| Directions: 8.5km north west of Broke                                                                                                                                                                                                                                            |                                                                                                                                                                                                                                                                                                                                                                                                                                                                                                                                                                                                                                                                                                                                                                                                                                                                                                                                                                                                                                                                                                                                                                                                                                                                                                                                                                                  |                     |              |           |                          |           |  |
| Improvements:                                                                                                                                                                                                                                                                    | Vacant land, Development opportunities for short term accommodation and rural buildings,<br>Access to PID pipeline. Current planning regulations prevent the construction of a (single)<br>residence on the property. 95% of the property falls within the 1 in 100 year flood level.                                                                                                                                                                                                                                                                                                                                                                                                                                                                                                                                                                                                                                                                                                                                                                                                                                                                                                                                                                                                                                                                                            |                     |              |           |                          |           |  |
| Description:                                                                                                                                                                                                                                                                     | <u>"Opportunitie</u>                                                                                                                                                                                                                                                                                                                                                                                                                                                                                                                                                                                                                                                                                                                                                                                                                                                                                                                                                                                                                                                                                                                                                                                                                                                                                                                                                             | s by the Wollombi B | <u>cook"</u> |           |                          |           |  |
|                                                                                                                                                                                                                                                                                  | A prime 16ha (approx. 40 acres) of fertile agricultural land with frontage to the Wollombi<br>Brook is now available for your consideration in the ever popular Broke/Fordwich region of<br>the Lower Hunter Valley. Only 8.5 km from the historically significant village of Broke with<br>direct access from Milbrodale Rd this versatile property nestles beautifully into surrounding<br>vineyard and livestock ventures whilst being framed by magnificent views of escarpment<br>borders of the Yengo National Park to the south and south-west. This productive patch of<br>ground provides opportunities for a wide range of agricultural/horticultural endeavours with<br>the added security of access to the Broke Fordwich PID (Private Irrigation District) pipeline.<br>With all the natural and structural advantages associated with this property it is ideally suited<br>to anybody remotely interested in horticultural, agricultural and livestock activities with the<br>added bonus of potential tourist development to supplement your lifestyle dream.<br>Current planning regulations (Singleton Local Environmental Plan 2013) permit (subject to<br>council approval) the development of multiple short term accommodation facilities on the<br>property as well as rural buildings but prevent the construction of a single residence on the<br>land. |                     |              |           |                          |           |  |